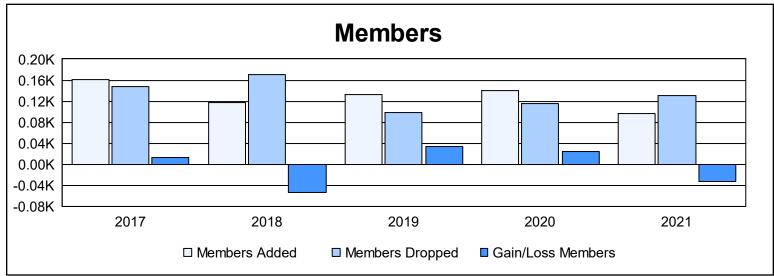

District 114 W As of June 2021 Cumulative

| Year      | New<br>Clubs | Dropped<br>Clubs | Gain/<br>Loss<br>Clubs | New<br>Members | Charter<br>Members | Reinstate<br>Members | Transfer<br>Members | Total<br>Member<br>Added | Total<br>Members<br>Dropped | Gain/<br>Loss<br>Members |
|-----------|--------------|------------------|------------------------|----------------|--------------------|----------------------|---------------------|--------------------------|-----------------------------|--------------------------|
| 2016-2017 | 1            | 0                | 1                      | 124            | 30                 | 1                    | 6                   | 161                      | 148                         | 13                       |
| 2017-2018 | 0            | 1                | -1                     | 104            | 0                  | 2                    | 12                  | 118                      | 171                         | -53                      |
| 2018-2019 | 0            | 0                | 0                      | 126            | 0                  | 1                    | 5                   | 132                      | 99                          | 33                       |
| 2019-2020 | 0            | 0                | 0                      | 124            | 3                  | 4                    | 9                   | 140                      | 115                         | 25                       |
| 2020-2021 | 1            | 0                | 1                      | 73             | 23                 | 1                    | 0                   | 97                       | 130                         | -33                      |
| Average   | 0            | 0                | 0                      | 110            | 11                 | 2                    | 6                   | 130                      | 133                         | -3                       |