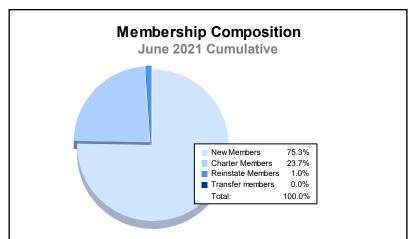

District 114 W As of June 2021 Cumulative

| Year      | New<br>Clubs | Dropped<br>Clubs | Gain/<br>Loss<br>Clubs | New<br>Members | Charter<br>Members | Reinstate<br>Members | Transfer<br>Members | Total<br>Member<br>Added | Total<br>Members<br>Dropped | Gain/<br>Loss<br>Members |
|-----------|--------------|------------------|------------------------|----------------|--------------------|----------------------|---------------------|--------------------------|-----------------------------|--------------------------|
| 2016-2017 | 1            | 0                | 1                      | 124            | 30                 | 1                    | 6                   | 161                      | 148                         | 13                       |
| 2017-2018 | 0            | 1                | -1                     | 104            | 0                  | 2                    | 12                  | 118                      | 171                         | -53                      |
| 2018-2019 | 0            | 0                | 0                      | 126            | 0                  | 1                    | 5                   | 132                      | 99                          | 33                       |
| 2019-2020 | 0            | 0                | 0                      | 124            | 3                  | 4                    | 9                   | 140                      | 115                         | 25                       |
| 2020-2021 | 1            | 0                | 1                      | 73             | 23                 | 1                    | 0                   | 97                       | 130                         | -33                      |
| Average   | 0            | 0                | 0                      | 110            | 11                 | 2                    | 6                   | 130                      | 133                         | -3                       |